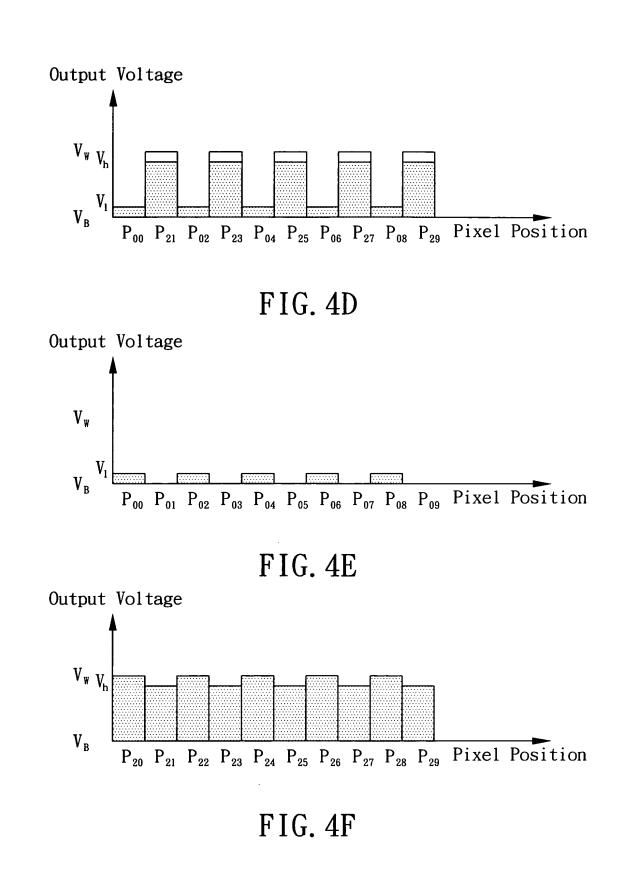

--|
| P <sub>10</sub> | P <sub>11</sub> | P <sub>12</sub> | P <sub>13</sub> | $P_{14}$        | P <sub>15</sub> | $P_{16}$        | P <sub>17</sub> | P <sub>18</sub> | P <sub>19</sub> | ••• Linel |
| P <sub>20</sub> | P <sub>21</sub> | P <sub>22</sub> | P <sub>23</sub> | P <sub>24</sub> | P <sub>25</sub> | $P_{26}$        | P <sub>27</sub> | P <sub>28</sub> | P <sub>29</sub> | ••• Line2 |
| P <sub>30</sub> | P <sub>31</sub> | $P_{32}$        | P <sub>33</sub> | $P_{34}$        | P <sub>35</sub> | $P_{36}$        | P <sub>37</sub> | P <sub>38</sub> | P <sub>39</sub> | ••• Line3 |
| P <sub>40</sub> | P <sub>41</sub> | P <sub>42</sub> | P <sub>43</sub> | P <sub>44</sub> | P <sub>45</sub> | P <sub>46</sub> | P <sub>47</sub> | P <sub>48</sub> | P <sub>49</sub> | ••• Line4 |

FIG. 3



FIG. 4C





FIG. 5A



FIG. 5B



FIG. 6A



FIG. 6C



FIG. 7A





4 a

r



ан на на на



# FIG. 9



# FIG. 10A



FIG. 10B



FIG. 10C